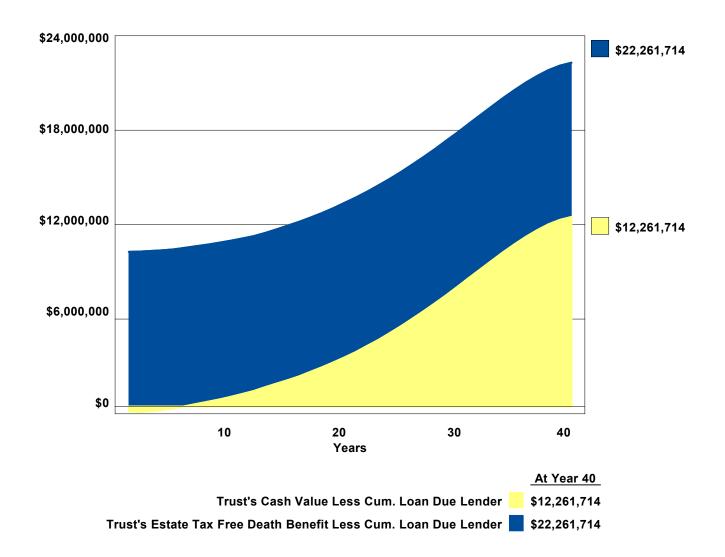

**Taxation At Death:** The life insurance payable to the trust should be free of all estate transfer taxes as the presence of the loan to the trust should not contaminate the estate tax free nature of the life insurance death benefit (PLR 9809032). promissory note is repayable by the trust at the end of the term of years specified in the promissory note or at the death of the Lender, whichever occurs first, and repayment proceeds triggered by the death of the Lender will be subject to estate settlement costs in the estate of the Lender. If there is any accrued loan interest included in the repayment proceeds, there should be no income tax consequences to the Lender's estate on the loan interest component since, as indicated above, the Lender and the trust are a single income tax entity.

Premium Reserve Account: Although the loan to the trust involves a one-time transfer of funds from the Lender to the trust, the life insurance policy in the accompanying material bears multiple scheduled premiums due to the more favorable taxation of policies not funded with a single premium. The loaned funds in excess of the dollars needed to pay the policy's initial premium are reserved by the trustee in a Premium Reserve Account ("PRA") and used to pay the stream of multiple premiums required for the most favorable taxation of policy values. Taxable interest on the PRA from an outside source

You should consult with your legal and tax advisers before entering into this or any other arrangement involving tax, legal, and economic considerations.

Note: Cash Value and Death Benefit includes Trust's Premium Reserve Account in years 1-5. This graphic assumes the non-guaranteed values shown continue in all years. This is not likely, and actual results may be more or less favorable.