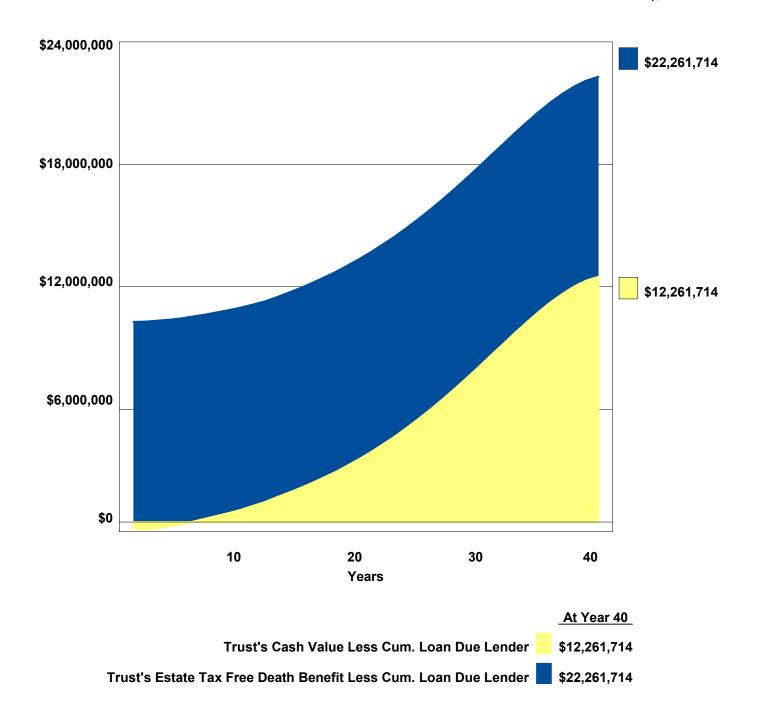

**Taxation At Death:** The life insurance payable to the trust should be free of all estate transfer taxes as the presence of the loan to the trust should not contaminate the estate tax free nature of the life insurance death benefit (PLR 9809032). promissory note is repayable by the trust at the end of the term of years specified in the promissory note or at the death of the Lender, whichever occurs first, and repayment proceeds triggered by the death of the Lender will be subject to estate settlement costs in the estate of the Lender. If there is any accrued loan interest included in the repayment proceeds, there should be no income tax consequences to the Lender's estate on the loan interest component since, as indicated above, the Lender and the trust are a single income tax entity.

Premium Reserve Account: Although the loan to the trust involves a one-time transfer of funds from the Lender to the trust, the life insurance policy in the accompanying material bears multiple scheduled premiums due to the more favorable taxation of policies not funded with a single premium. The loaned funds in excess of the dollars needed to pay the policy's initial premium are reserved by the trustee in a Premium Reserve Account ("PRA") and used to pay the stream of multiple premiums required for the most favorable taxation of policy values. Taxable interest on the PRA from an outside source

You should consult with your legal and tax advisers before entering into this or any other arrangement involving tax, legal, and economic considerations.

Note: Cash Value and Death Benefit includes Trust's Premium Reserve Account in years 1-5. This graphic assumes the non-guaranteed values shown continue in all years. This is not likely, and actual results may be more or less favorable.