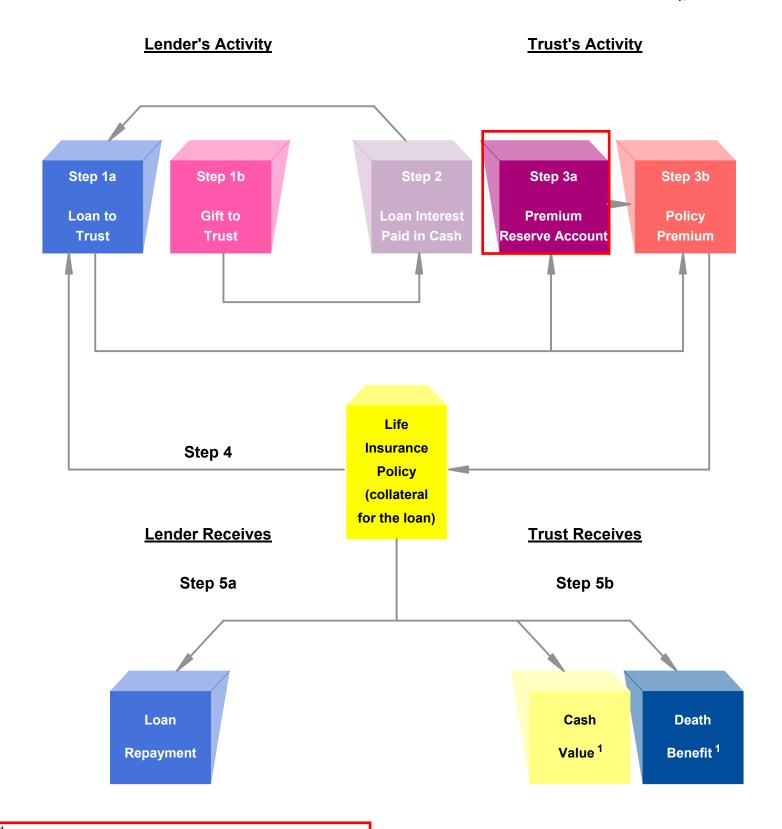

This arrangement involves a promissory note between a Lender -- usually a parent or grandparent -- and an irrevocable trust formed on behalf of children or grandchildren.

**Promissory Note:** The one-time loan associated with the arrangement is evidenced by a promissory note between the Lender and the trust, and the life insurance policy is assigned as collateral security for the loan. The loan is a term loan, i.e., it is due at the end of a specific period of years; however, the promissory note calls for the acceleration of repayment should the insured die prior to the date of scheduled loan repayment.

Premium Reserve Account: Although the loan to the trust involves a one-time transfer of funds from the Lender to the trust, the life insurance policy in the accompanying material bears multiple scheduled premiums due to the more favorable taxation of policies not funded with a single premium. The loaned funds in excess of the dollars needed to pay the policy's initial premium are reserved by the trustee in a Premium Reserve Account ("PRA") and used to pay the stream of multiple premiums required for the most favorable taxation of policy values. Taxable interest on the PRA from an outside source

<u>Policy Loans:</u> The trustee can borrow cash values for loan repayment or loan interest payments only for amounts that are in excess of those cash values that collateralize the promissory notes.