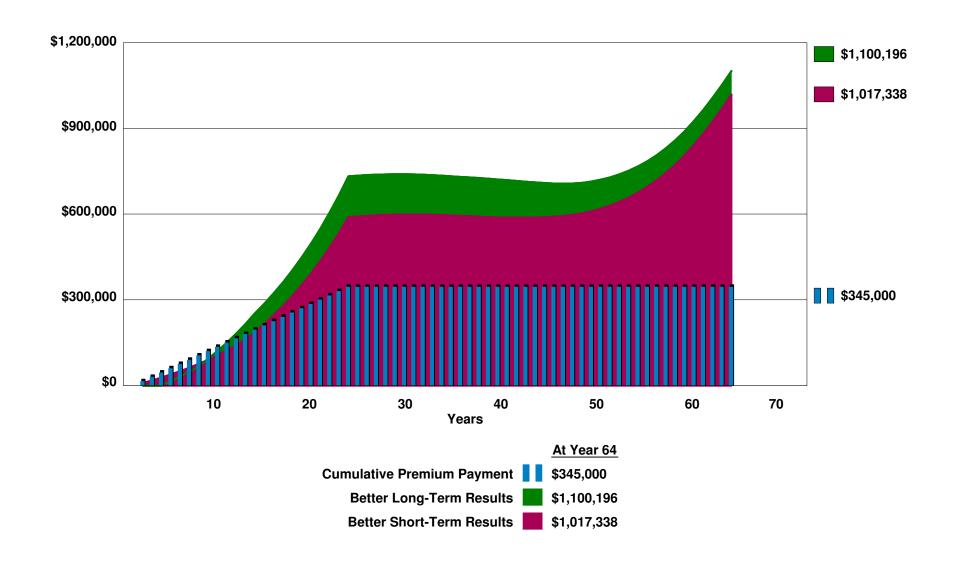

Proceeds                  | Value*    | Benefit   |  |  |  |  |  |
| 116,424                   | 880.719   | 1,263,687 |  |  |  |  |  |
| 119,917                   | 923.542   | 1,331,893 |  |  |  |  |  |
| 123,514                   | 969.207   | 1,404,435 |  |  |  |  |  |
| 127,219                   | 1,017,338 | 1,480,990 |  |  |  |  |  |

\*This illustration assumes the nonguaranteed values shown continue in all years. This is not likely, and actual results may be more or less favorable. This illustration is not valid unless accompanied by a basic illustration from the issuing life insurance company.

Date: [Current date appears here]

<sup>345,000 3,933,164 3,067,868</sup> 

64 Year Summary Analysis of Cumulative After Tax Loan Proceeds



### 64 Year Summary Analysis of Cash Values



### 64 Year Summary Analysis of Death Benefits