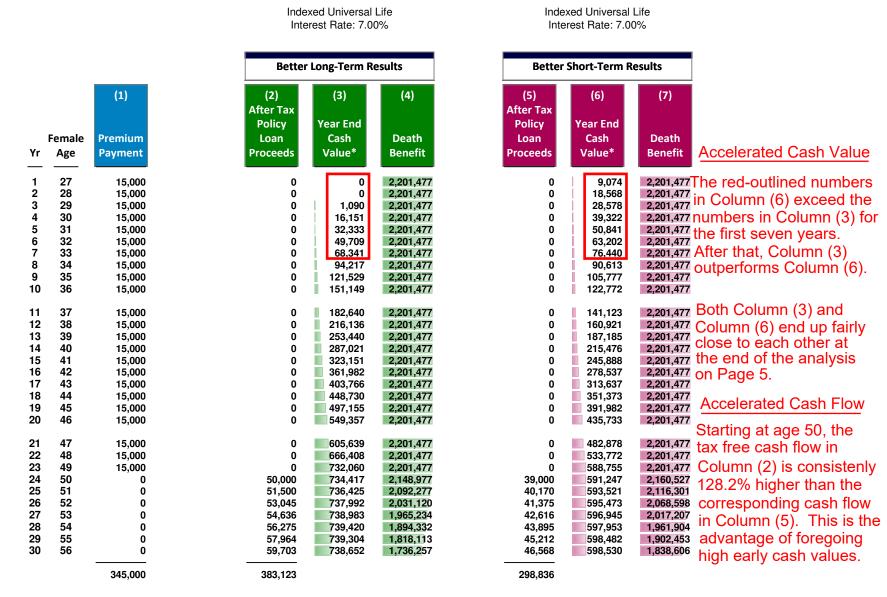

## Comparison of Values

Indexed Universal Life Interest Rate: 7.00% Indexed Universal Life Interest Rate: 7.00%

|          |         | Bet              | Better Long-Term Results |           | Better Short-Term |          |
|----------|---------|------------------|--------------------------|-----------|-------------------|----------|
|          | (1)     | (2)<br>After Tax |                          | (4)       | (5)<br>After Tax  | (6)      |
|          |         | Policy           | Year End                 |           | Policy            | Year End |
| Female   |         | Loan             | Cash                     | Death     | Loan              | Cash     |
| Age      | Payment | Proceeds         | Value*                   | Benefit   | Proceeds          | Value*   |
| 57       | 0       | 61,49            |                          | 1,648,428 | 47,965            | 598,160  |
| 58       | 0       | 63,339           |                          | 1,554,270 | 49,404            | 597,401  |
| 59       | 0       | 65,239           |                          | 1,453,409 | 50,886            | 596,333  |
| 60       | 0       | 67,19            |                          | 1,345,450 | 52,413            | 595,039  |
| 61       | 0       | 69,21            |                          | 1,229,976 | 53,985            | 593,579  |
| 62       | 0       | 71,28            |                          | 1,201,923 | 55,605            | 592,021  |
| 63       | 0       | 73,42            |                          | 1,194,459 | 57,273            | 590,461  |
| 64       | 0       | 75,629           |                          | 1,183,512 | 58,991            | 589,024  |
| 65       | 0       | 77,898           |                          | 1,168,780 | 60,761            | 587,905  |
| 66       | 0       | 80,23            | 718,455                  | 1,173,748 | 62,584            | 587,329  |
| 67       | 0       | 82,642           |                          | 1,177,405 | 64,461            | 587,355  |
| 68       | 0       | 85,12            |                          | 1,179,607 | 66,395            | 587,548  |
| 69       | 0       | 87,67            |                          | 1,180,237 | 68,387            | 588,000  |
| 70       | 0       | 90,300           |                          | 1,179,169 | 70,438            | 588,813  |
| 71       | 0       | 93,01            |                          | 1,143,062 | 72,551            | 590,344  |
| 72       | 0       | 95,80            |                          | 1,100,830 | 74,728            | 592,831  |
| 73       | 0       | 98,679           |                          | 1,052,042 | 76,970            | 596,573  |
| 74       | 0       | 101,64           |                          | 996,285   | 79,279            | 601,945  |
| 75       | 0       | 104,689          |                          | 933,162   | 81,657            | 609,411  |
| 76       | 0       | 107,830          | 720,183                  | 954,664   | 84,107            | 618,447  |
| 77       | 0       | 111,064          |                          | 979,046   | 86,630            | 629,257  |
| 78<br>79 | 0       | 114,39           |                          | 1,006,614 | 89,229            | 642,057  |
| 79       | 0       | 117,82           |                          | 1,037,703 | 91,906            | 657,078  |
| 80       | 0       | 121,36           |                          | 1,072,642 | 94,663            | 674,551  |
| 81       | 0       | 125,004          |                          | 1,111,661 | 97,503            | 694,627  |
| 82       | 0       | 128,754          |                          | 1,155,065 | 100,428           | 717,515  |
| 83       | 0       | 132,61           |                          | 1,203,145 | 103,441           | 743,414  |
| 84       | 0       | 136,59           |                          | 1,256,185 | 106,544           | 772,514  |
| 85       | 0       | 140,693          |                          | 1,314,418 | 109,741           | 804,968  |
| 86       | 0       | 144,91           | 925,530                  | 1,378,180 | 113,033           | 841,004  |
|          | 345,000 | 3,308,71         | 1                        |           | 2,580,794         |          |

<sup>\*</sup>This illustration assumes the nonguaranteed values shown continue in all years. This is not likely, and actual results may be more or less favorable. This illustration is not valid unless accompanied by a basic illustration from the issuing life insurance company.