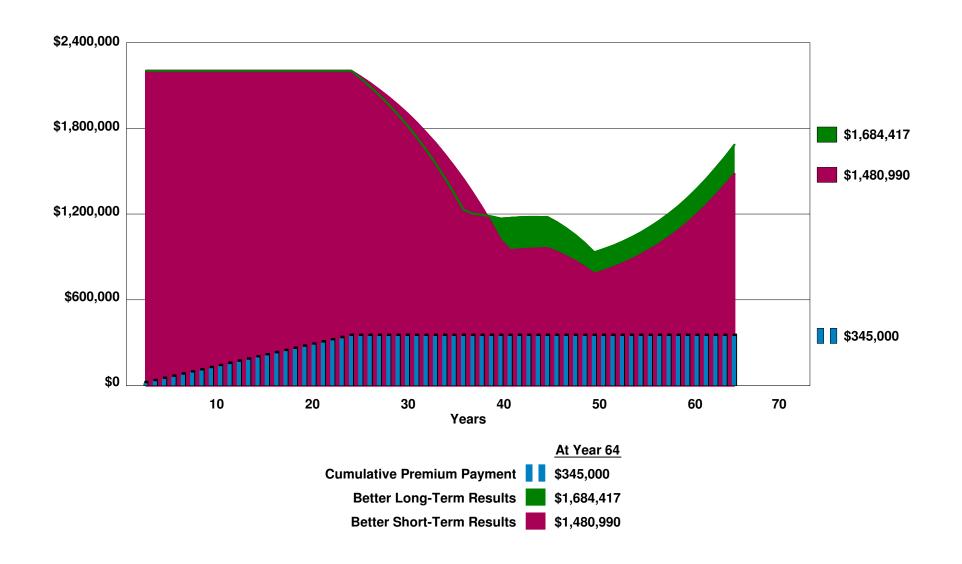

|  |  |  |  |  |
| 116,424                   | 880.719   | 1,263,687 |  |  |  |  |  |
| 119,917                   | 923.542   | 1,331,893 |  |  |  |  |  |
| 123,514                   | 969.207   | 1,404,435 |  |  |  |  |  |
| 127,219                   | 1,017,338 | 1,480,990 |  |  |  |  |  |

\*This illustration assumes the nonguaranteed values shown continue in all years. This is not likely, and actual results may be more or less favorable. This illustration is not valid unless accompanied by a basic illustration from the issuing life insurance company.

Date: [Current date appears here]

<sup>345,000 3,933,164 3,067,868</sup> 

64 Year Summary Analysis of Cumulative After Tax Loan Proceeds



### 64 Year Summary Analysis of Cash Values



### 64 Year Summary Analysis of Death Benefits