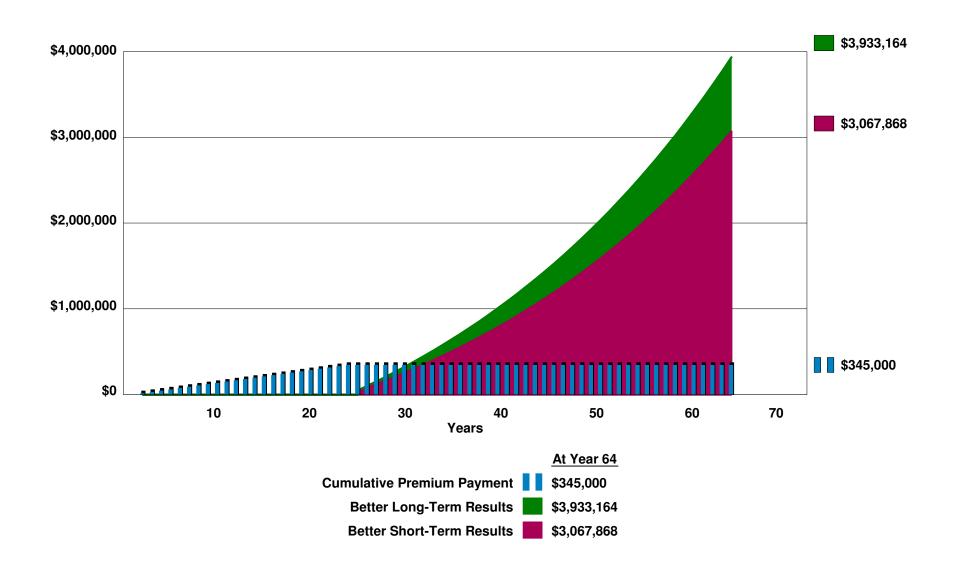

Date: [Current date appears here]

<sup>345,000 3,933,164 3,067,868</sup> 

64 Year Summary Analysis of Cumulative After Tax Loan Proceeds